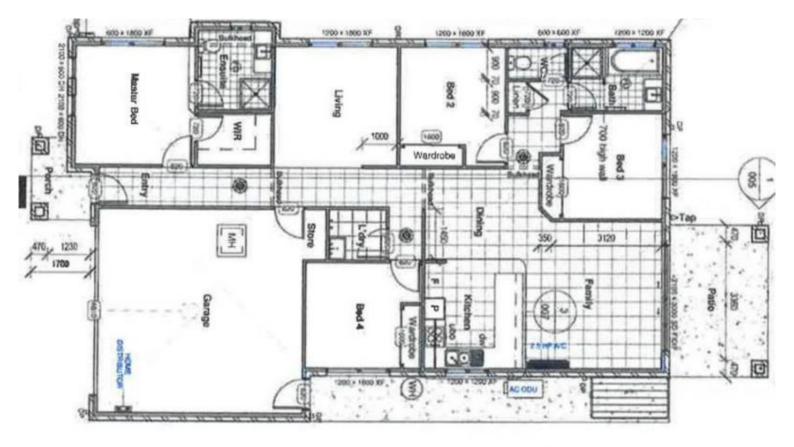

This 3 year old home is vacant and ready for a new owner -\* Spacious open plan living and dining area opening onto the outdoor entertainment area.

- \* Entertainers kitchen with stone bench tops.
- \* Separate 2nd living area.
- \* 4 large bedrooms. Master with walk in robe and beautiful ensuite.
- \* 2 nicely finished bathrooms....