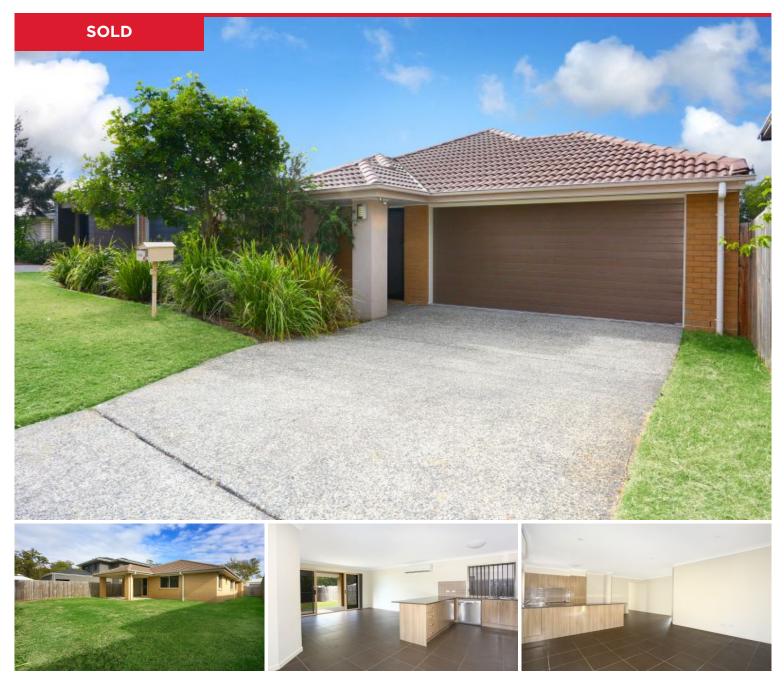

## 22 Maurie Pears Crescent, Pimpama

Conveniently located close to primary and secondary schools, Pimpama Junction Shopping Centre, Westfield Shopping Centre, Train Station, Bim'bimba Park and easy access to the M1.

This 3 year old home is vacant and ready for a new owner -\* Spacious open plan living and dining area opening onto the outdoor entertainment area.

- \* Entertainers kitchen with stone bench tops.
- \* Separate 2nd living area.
- \* 4 large bedrooms. Master with walk in robe and beautiful ensuite.
- \* 2 nicely finished bathrooms....

...

\$455,000 https://remaxpropertycentre.com.au/5641034

Danny Woolbank M 0414 946 127

Price:

View:

M 0414 946 127

KB Seo 0431 142 818

**RE/MAX** Property Centre