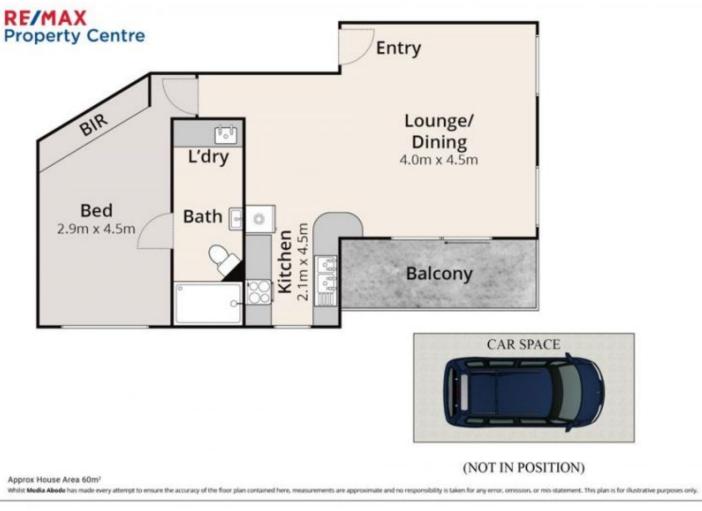

Presenting a spacious open plan one bedroom unit designed for comfort and functionality. Boasting a good sized kitchen with ample storage, large bedroom with built in robe and access into the bathroom.

Unit 26 boasts the following features:

\* Top floor unit....

Price: View: \$392,000 https://remaxpropertycentre.com.au/7813994

Alex Wohler M 0490 320 818 RE/MAX Property Centre

Shop 6/110 Monaco Street 07 5629 7735