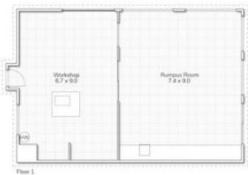

## 48 MACROZAMIA DRIVE, CLAGIRABA

This floor plan is for marketing purposes only. Dimensions and layout are approximate. Mountfort Modia gives no guarantee or warranty over the accuracy of this plan.

| INTERNAL AREA: |     | 28714    |
|----------------|-----|----------|
| EXTERNAL AREA; |     | 22166    |
| TOTAL AREA:    |     | 500M     |
| 205            |     | <b>A</b> |
| - 4            | 2.5 | 2        |