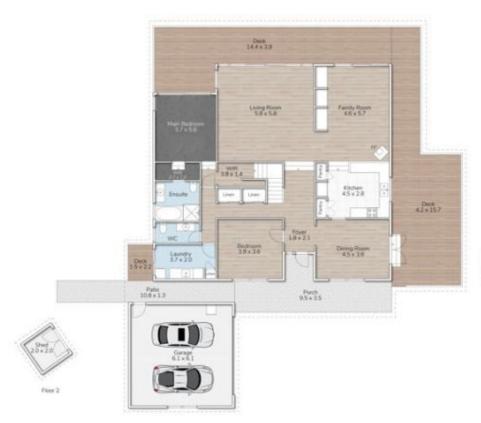

## 48 MACROZAMIA DRIVE, CLAGIRABA

This floor plan is for marketing purposes only. Dimensions and layout are approximate. Mountfort Modia gives no guarantee or warranty over the accuracy of this plan.

| INTERNAL AREA: |     | 28714    |
|----------------|-----|----------|
| EXTERNAL AREA; |     | 22166    |
| TOTAL AREA:    |     | 500M     |
| 205            |     | <b>A</b> |
| - 4            | 2.5 | 2        |