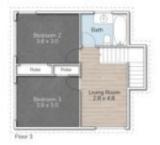

## 48 MACROZAMIA DRIVE, CLAGIRABA

This floor plan is for marketing purposes only. Dimensions and layout are approximate. Mountfort Modia gives no guarantee or warranty over the accuracy of this plan.

| INTERNAL AREA: |     | 28714    |
|----------------|-----|----------|
| EXTERNAL AREA; |     | 22166    |
| TOTAL AREA:    |     | 500M     |
| 205            |     | <b>A</b> |
| - 4            | 2.5 | 2        |