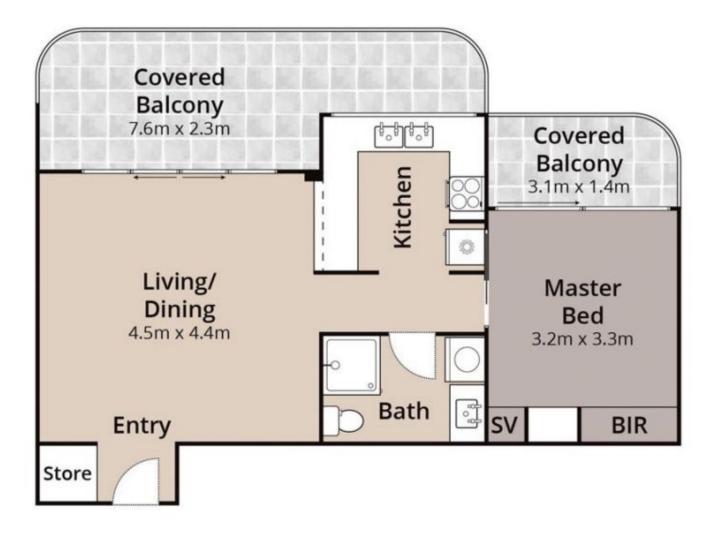

Elevated on the 4th floor presenting stunning Northerly views of the ocean, park and city. offering generous living space throughout. Immaculately renovated throughout for your peace and comfort all year round....