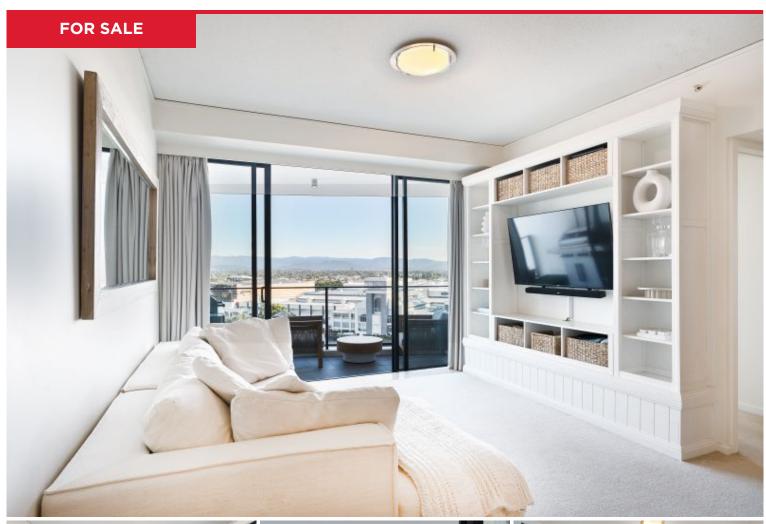

## 1210/22 Surf Parade, Broadbeach

Experience coastal living at its finest with this stunning two-bedroom apartment on the 12th floor of the prestigious 'Sierra Grand' building. This residence promises an unparalleled lifestyle, complemented by breathtaking panoramic views of the Hinterland, Canals and City Skyline. As you step inside, you'll be greeted by an abundance of natural light that floods the space, highlighting the luxurious wool carpets and innovative storage solutions throughout. The open-plan kitchen, living and dining area is the heart of the home (ideal for entertaining) and seamlessly extends to a large balcony being a tranquil oasis where you can enjoy the captivating Gold Coast sunsets over the Hinterland. Savour the light sea breeze as you watch boats glide along the canals....

The kitchen is both practical and stylish, featuring ample bench space, a microwave nook, and electrical...

Price:

Offers over \$840,000

View:

https://remaxpropertycentre.com.au/8032943

**Andrew Hickey** M 0412 917 928