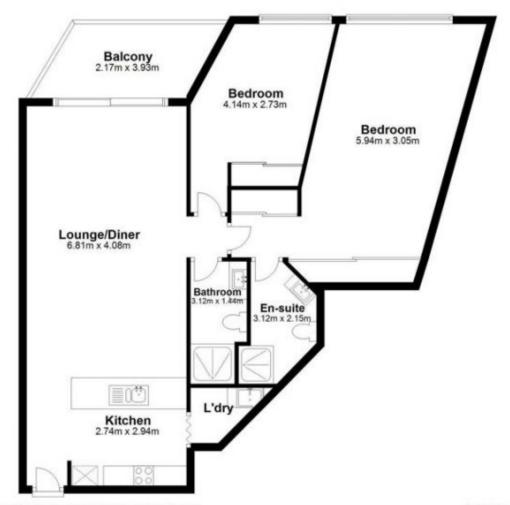

RE/MAX Property Centre

1210/22 SURF PARADE, BROADBEACH QLD

**TOTAL AREA 93m²** 

This floor plan is for marketing purposes only. Dimensions and layout are approximate. REMAX Property Centre gives no guarantee or warranty over the accuracy of this plan