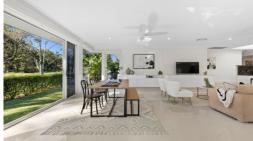

This immaculate home is bathed in natural light, featuring high ceilings and the following exceptional amenities:

- Grand entry with a large timber door, feature louvres, and a welcoming foyer.
- Expansive living and dining area with a stunning outlook that flows seamlessly to the outdoor entertainment area.
- Entertainer's kitchen with quality appliances and stone benchtops....