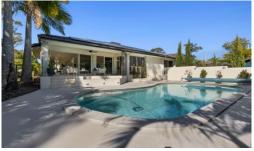

This immaculate home is bathed in natural light, featuring high ceilings and the following exceptional amenities:

- Grand entry with a large timber door, feature louvres, and a welcoming foyer.
- Expansive living and dining area with a stunning outlook that flows seamlessly to the outdoor entertainment area.
- Entertainer's kitchen with quality appliances and stone benchtops....