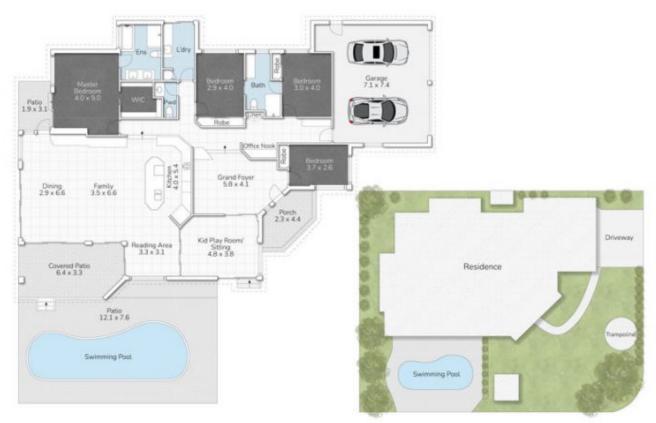

This immaculate home is bathed in natural light, featuring high ceilings and the following exceptional amenities:

- Grand entry with a large timber door, feature louvres, and a welcoming foyer.
- Expansive living and dining area with a stunning outlook that flows seamlessly to the outdoor entertainment area.
- Entertainer's kitchen with quality appliances and stone benchtops....

## 1 JARVIS PLACE, ARUNDEL

This floor plan is for marketing purposes only. Dimensions and layout are approximate. Mountfort Media gives no guarantee or warranty over the accuracy of this plan.