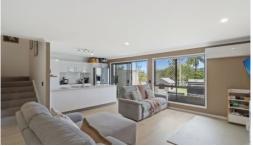

As you enter the property downstairs, you are welcomed into the large open plan living and dining area that seamlessly flows out to the large East facing alfresco balcony ideal for entertaining friends and family. Offering a large kitchen with stone bench tops and ample storage space, laundry and powder room and internal access to the garage.