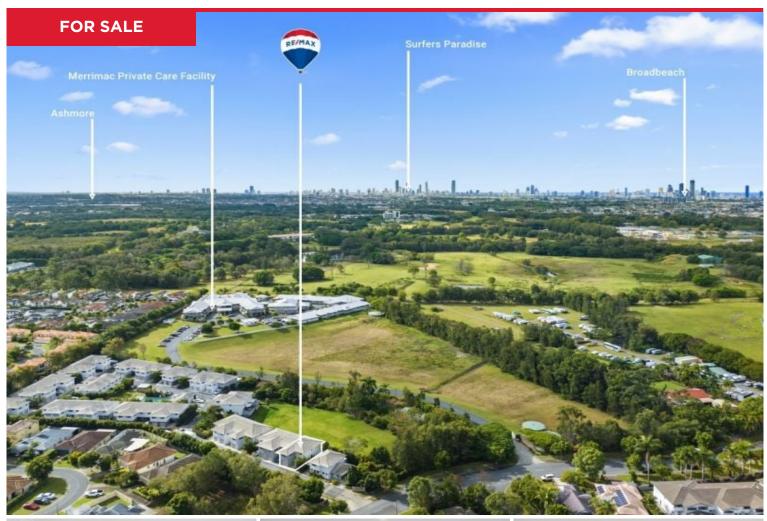

## 2/40-48 Macadie Way, Merrimac

Welcome to No. 2 Parkgreen in Merrimac.

This beautifully renovated split-level townhouse comprises of four-bedrooms, two and a half bathrooms, single lock up garage and an additional allocated car space making this suitable for families of all sizes.