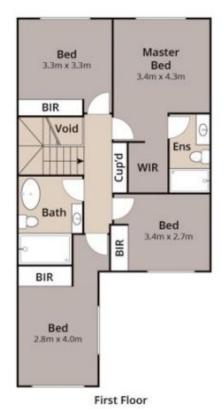

Make your way upstairs you will find all four bedrooms, each with built-in robes, air-cond...

Price: Offers Over \$799,000

View: https://remaxpropertycentre.com.au/8048214

**Alex Wohler** M 0490 320 818

Approx Internal Area 142m²
White Media Abode has made every attempt to ensure the accuracy of the Floor plan contained here, measurements are approximate and no responsibility is taken for any error, omission, or mis-statement. This plan is for illustrative purposes only.