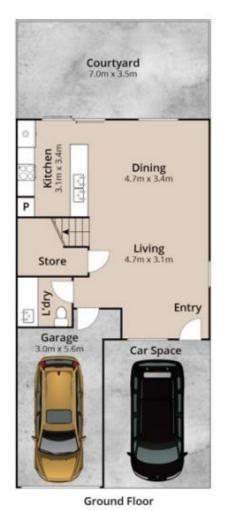

As you enter the property downstairs, you are welcomed into the large open plan living and dining area that seamlessly flows out to the large East facing alfresco balcony ideal for entertaining friends and family. Offering a large kitchen with stone bench tops and ample storage space, laundry and powder room and internal access to the garage.