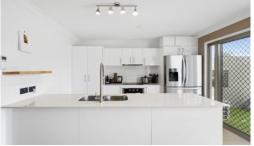

As you enter the property downstairs, you are welcomed into the large open plan living and dining area that seamlessly flows out to the large East facing alfresco balcony ideal for entertaining friends and family. Offering a large kitchen with stone bench tops and ample storage space, laundry and powder room and internal access to the garage.