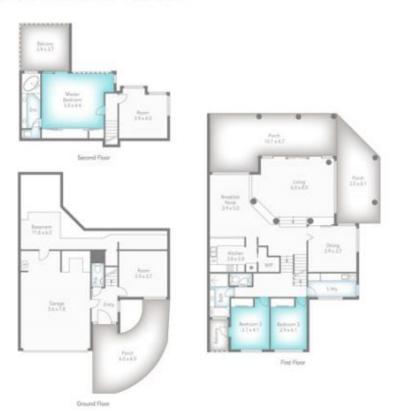

## 'Lot 67' 6 Allenton, Santa Cruz Boulevard

Internal: 334m² | External: 116m² | Total: 450m²