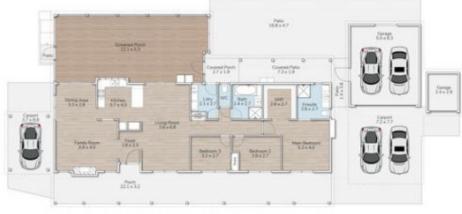

## 7 Oomool Court, Pimpama

Seize This Exceptional Opportunity.

Perfectly positioned between the Gold Coast and Brisbane, this property is surrounded by top-tier private and public schools, the Pimpama Sporting Hub, Pimpama City Shopping Centre, train station, childcare centres, and close to Westfield Coomera and the new Hospital with easy access to the M1. This exciting opportunity offers many special features:

- Open plan family and dining area flowing seamlessly to an outdoor entertainment space.
- Formal living area with a fan-forced fireplace and bi-fold doors opening to outdoor living.
- Renovated kitchen equipped with stone benchtops, Bosch induction cooktop, and oven....

## 7 OOMOOL COURT, PIMPAMA

| INTERNAL AREA: |   | 14910    |
|----------------|---|----------|
| EXTERNAL AREA: |   |          |
|                |   | 492545   |
| -              | 0 | <b>a</b> |
| 3              | 2 | 5        |