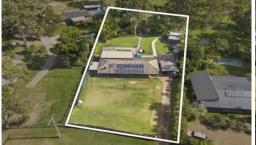

## 7 Oomool Court, Pimpama

Seize This Exceptional Opportunity.

Perfectly positioned between the Gold Coast and Brisbane, this property is surrounded by top-tier private and public schools, the Pimpama Sporting Hub, Pimpama City Shopping Centre, train station, childcare centres, and close to Westfield Coomera and the new Hospital with easy access to the M1. This exciting opportunity offers many special features:

## 7 OOMOOL COURT, PIMPAMA

| INTERNAL AREA: |   | 14910    |
|----------------|---|----------|
| EXTERNAL AREA: |   |          |
|                |   | 492545   |
| -              | 0 | <b>a</b> |
| 3              | 2 | 5        |