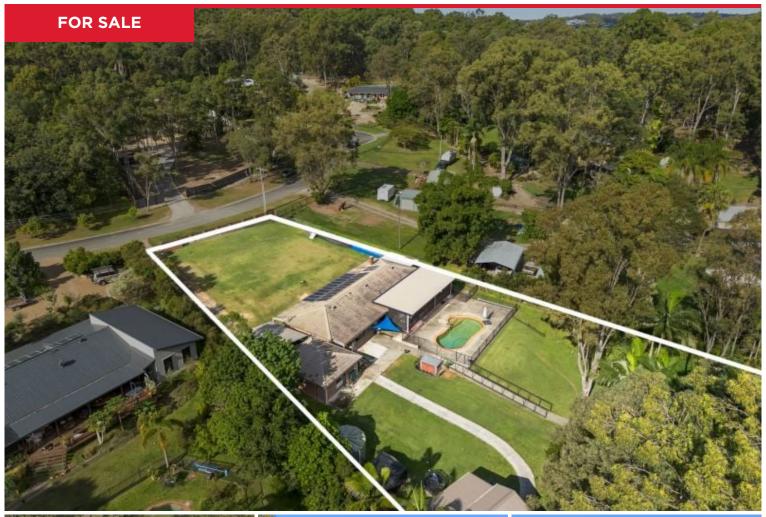

## 7 Oomool Court, Pimpama

Seize This Exceptional Opportunity.

Perfectly positioned between the Gold Coast and Brisbane, this property is surrounded by top-tier private and public schools, the Pimpama Sporting Hub, Pimpama City Shopping Centre, train station, childcare centres, and close to Westfield Coomera and the new Hospital with easy access to the M1. This exciting opportunity offers many special features:

- Open plan family and dining area flowing seamlessly to an outdoor entertainment space.
- Formal living area with a fan-forced fireplace and bi-fold doors opening to outdoor living.
- Renovated kitchen equipped with stone benchtops, Bosch induction cooktop, and oven....