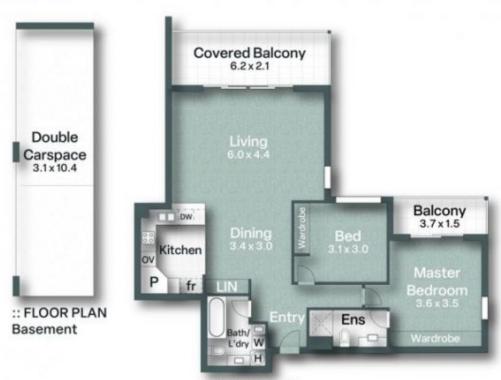

The Property In Detail:

\* 117m2 In size + 32m2 car space....

...

Price: UNDER CONTRACT

**View:** https://remaxpropertycentre.com.au/8067983

Alex Wohler
M 0490 320 818
RE/MAX Property Centre

:: FLOOR PLAN Level 2 7/27 Walton Street, Southport 2 bed | 2 bath | 2 car

## Property size

 Internal
 99m²

 Balconies
 18m²

 Carspace
 32m²

 Total
 149m²

© Coestal Phy Linnoc ARN 39 t01 87 798. Content of this publishers is subject to copyrigh. The issues expressed are not necessarily those of Coestal or it's agarsts. The information is correct and retails as at the latter of printing and may be subject to charge without may be subject to charge without no part of this publishation is not parmitted.