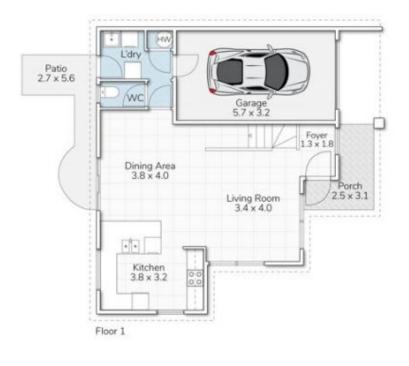

Bedroom 2 3.7 × 3.1 Bedroom 3 3.7 × 3.1 Bedroom 3 

Floor 2

Z

| INTERNA        | INTERNAL AREA: |                  |
|----------------|----------------|------------------|
| EXTERNAL AREA; |                | 50M <sup>4</sup> |
| TOTAL A        | TOTAL AREA:    |                  |
|                | 0              |                  |
| 3              | 2              | 1                |

## 20/2 DOYALSON PLACE, HELENSVALE

This floer plan is for marketing purposes only. Dimensions and layout are approximate. Mountfort Media gives no guarantee or warranty over the accuracy of this plan.