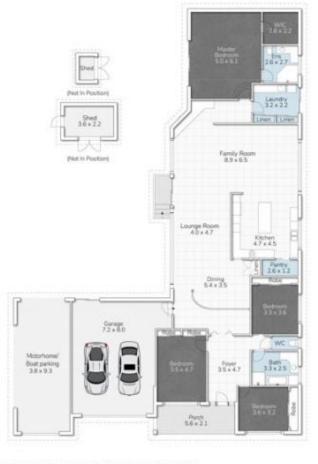

This floor plan is for marketing purposes only. Dimensions and layout are approximate. Mountfort Media gives no guarantee or warranty over the accuracy of this plan.

| INTERNAL AREA |      | 30314 |      |
|---------------|------|-------|------|
| 14.1          | (SN) | AREA  | 5414 |
| TOTAL AREA:   |      | 357M  |      |
|               | 57   | 100   | 100  |
|               | 51   | S     |      |
|               |      | 2     | 3    |
|               |      | 2     | 3    |