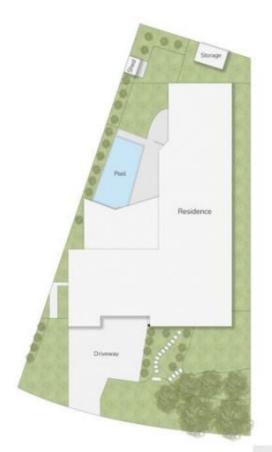

This floor plan is for marketing purposes only. Dimensions and layout are approximate. Mountfort Media gives no guarantee or warranty over the accuracy of this plan.

| INTERNAL AREA |      | 30314 |      |
|---------------|------|-------|------|
| 14.1          | (SN) | AREA  | 5414 |
| TOTAL AREA:   |      | 357M  |      |
|               | 57   | 100   | 100  |
|               | 51   | S     |      |
|               |      | 2     | 3    |
|               |      | 2     | 3    |