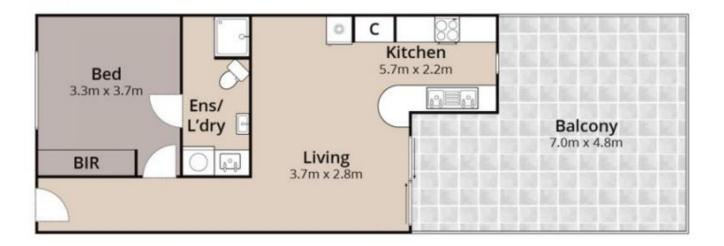

## **RF/MAX** Property Centre

Approx Internal Area 48m<sup>a</sup> Approx External Area 27m<sup>a</sup> Approx Total Area 75m<sup>a</sup>

White Media Abode has made every attempt to ensure the accuracy of the floor plan contained here, measurements are approximate and no responsibility is taken for any error, onession, or mis-statement. This plan is for illustrative purposes on