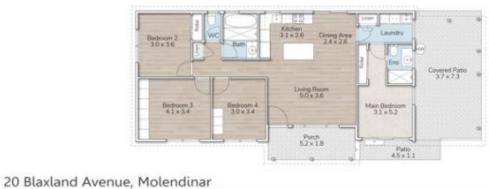

Price: Best offer over \$1,025,000 by Thur 31st 4pm View: https://remaxpropertycentre.com.au/8161028

**Danny Woolbank** M 0414 946 127

**KB Seo** 0431 142 818

RE/MAX Property Centre

Internal 125m² | External 49m² | Total 174m²

This floor plan is for marketing purposes only. Dimensions and layout are approximate. Mountfort Media gives no guarantee or warranty over the accuracy of this plan.