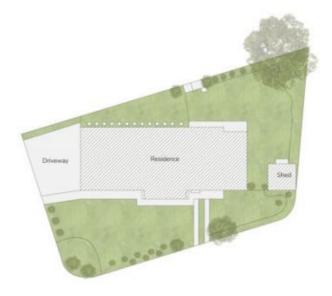

Price: Best offer over \$1,025,000 by Thur 31st 4pm View: https://remaxpropertycentre.com.au/8161028

**Danny Woolbank** M 0414 946 127

**KB Seo** 0431 142 818

RE/MAX Property Centre

Internal 125m² | External 49m² | Total 174m²